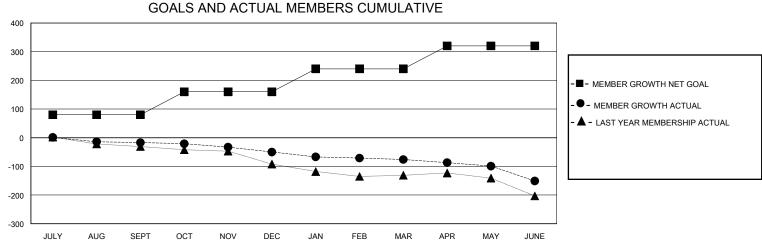

## **GMT**: **LOCATION KENTUCKY GMT CA** Clubs Members **RESULTS FOR 2019-2020 RESULTS FOR 2019-2020** NEW CLUB GOAL **NEW CLUBS** DROPPED CLUBS QUARTER MEMBER GROWTH NET MEMBER GROWTH DROPPED QUARTER **GOAL** MEMBERS ACTUAL **ACTUAL** (including transfers) 0 0 0 80 32 47 JULY/AUG/SEPT JULY/AUG/SEPT 1 0 1 80 50 21 OCT/NOV/DEC OCT/NOV/DEC 0 0 0 80 39 62 JAN/FEB/MAR JAN/FEB/MAR 1 0 0 80 84 APR/MAY/JUNE APR/MAY/JUNE 11